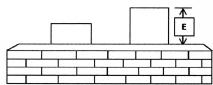

## **HY-C Custom - Made Chimney Cover Worksheet Band-Around Model (Outside Mount) Skirt Style Model (Outside Mount) BigTop Model (Crown Mount)** \*Not Available in Black Galvanized \*Not Available in Copper or Black Galvanized \*Not Available in Aluminum Outside Chimney Dimensions (top row of brick) Outside Chimney Dimensions (top row of brick) Outside Chimney Dimensions (top row of brick) A. Length (position A) A. Length (position A) A. Length (position A) B. Width (clockwise from A) B. Width (clockwise from A) B. Width (clockwise from A) C. Length (clockwise from B) C. Length (clockwise from B) C. Length (clockwise from B) D. Width (clockwise from C) D. Width (clockwise from C) D. Width (clockwise from C) E. Tile Height (from top of brick) E. Tile Height (from top of brick) E. Tile Height (from top of crown) Α Α Α В D D В D В С С C

Note: For Skirt Type Models all four outside dimensions need to be exact; to the nearest 1/8 of an inch. Note: To insure proper venting a minimum of 6" is needed between the top of the flue tile and the cover lid.